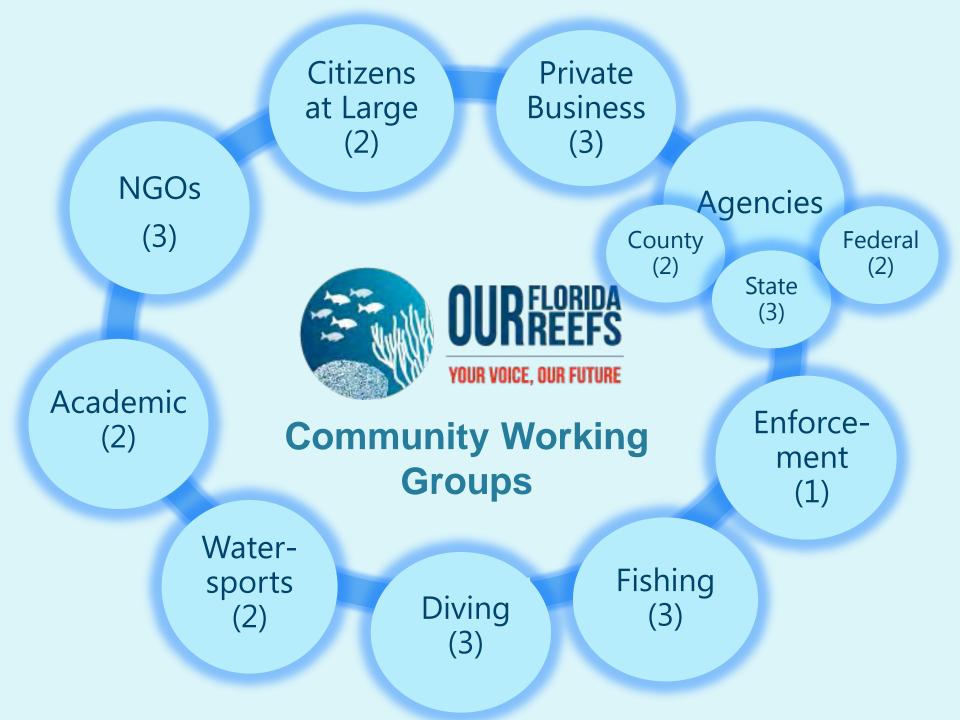

### **Step 2: Community Working Groups**

### **Application Process:**

- Non-Agency short application
- Agency nomination by agency

### **Criteria:**

- Resident of, or working in, SE FL
- Time and willingness to fulfill obligations
- Represent interest group leaders
- Ability to work with others
- Ability to disseminate information

### **Review:**

By SEFCRI Vice-Chairs

### **Working Groups Tasks**

 Identify recommended management actions to improve southeast Florida coral reef health

- Prioritize the list
- Give recommendations for implementing the prioritized actions