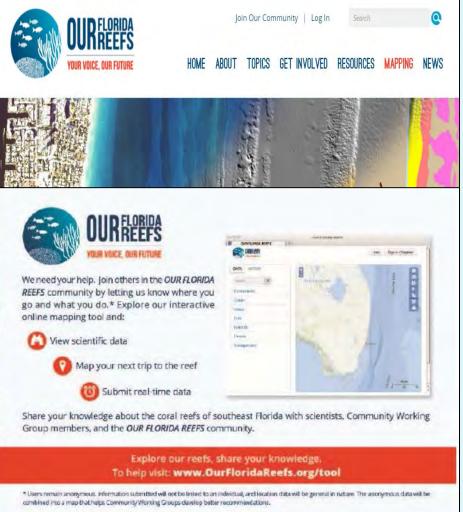

### **Resources: Decision Support Tool**

Use best available data to inform spatial plans for management actions

Internet-based interactive mapping program

 Collect ocean use data from public