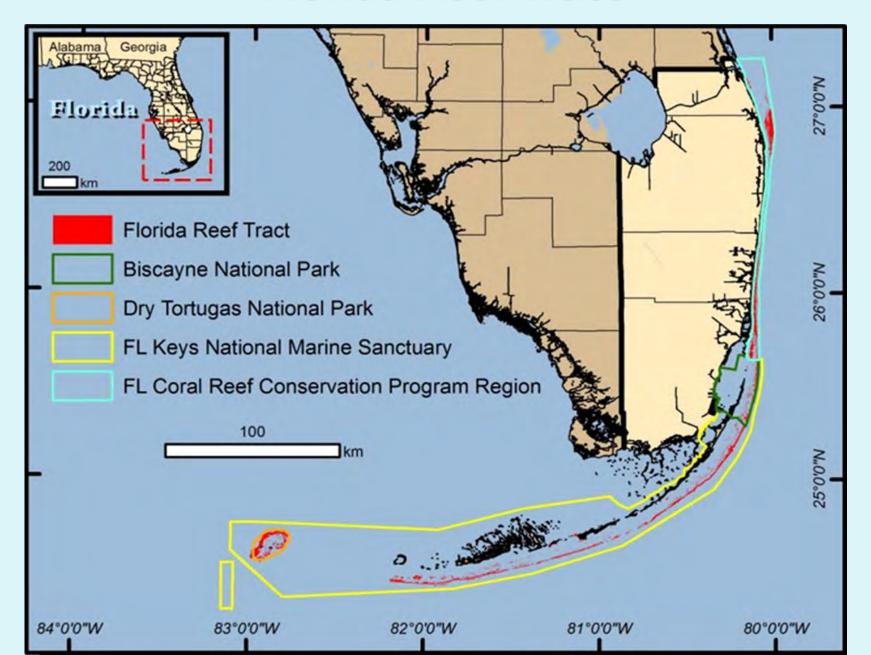

Community Engagement in Coral Reef Resource Management:
The Our Florida Reefs
Community Planning Process

Jamie Monty
Miami-Dade County
Division of Environmental Resources Management

August 11, 2017 38th U.S. Coral Reef Task Force Ft. Lauderdale, Florida

### **Florida Reef Tract**



### Southeast Florida Coral Reef Initiative (SEFCRI)



## Stakeholders Informing Management

### User Surveys in 2006 and 2014 Show:

- Coral reefs are important to South Florida
- Overall negative perception of reef conditions
- Opinion that coral reefs, water quality, fisheries declined
- Users changed locations; increased use conflict
- If nothing changes, conditions will continue to decline
- Strong support for implementation of management strategies







Photo By: Writenonfictionnow.com



# A COMMUNITY PLANNING PROCESS FOR SOUTHEAST FLORIDA'S CORAL REEFS

STEP 1 COMMUNITY MEETINGS

STEP 2
COMMUNITY WORKING GROUPS

STEP 3
SHARE RECOMMENDATIONS

STEP 4
REEF MANAGEMENT STRATEGY

### **Best Available Science**



Corals are so on the plane coral reefs, o and diverse

Florida's cor.